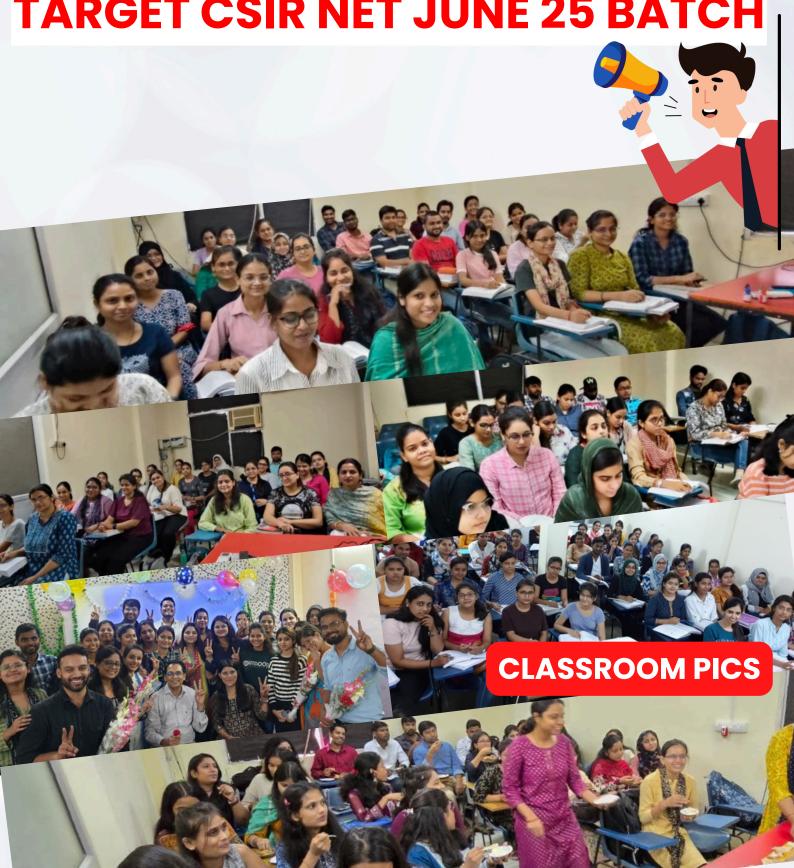

CATALYST INSTITUTE 15+ YEARS OF LEGACY



### CSIR-UGC/NET-JRF/DBT-JRF/ICMR-JRF/GATE/SLET

### © CSIR NET|JRF|JUNE 25 Life Sciences

**UGC NET Environmental Sciences | GATE Biotechnology** 







### Rupendra Singh

**Director (Renowned Author & Educator)** 

**Teaching Experience: 22 Years** 

9044886655,9795402264



Alambagh Center: Basant Tower, Below Axis Bank, Near Singar Nagar Metro station, Alamabagh,



Kapoorthala Center: Hall No. 1 Fi Plaza (Near Sai Mandir, Kapoorthala, Lucknow, Uttar Pradesh





### **ADMISSION OPEN**

### **CSIR-NET LIFE SCIENCE**

**TARGET CSIR NET JUNE 25 BATCH** 



### **DURATION: SIX MONTHS**

### Classroom Batch CSIR NET/JRF|LIFE SCIENCES

### **Foundation Pro Batch**

- 1. Four hours classes to be held Mon to Fri.
- 2.Saturday Master discussion session + Test
- 3. **Basic to Advanced teaching** by experienced faculty.
- 4. Extensive **use of multimedia** to explain complex concepts.
- Access to CATALYST Online app for accessing video lectures.
- 6. **Hard copy complete study material** to be provided by institute.
- 7. Teaching session include theory explanation and DPP.
- 8. Doubt clearing session.
- 9. Separate classes for Sec-A.
- 10.NTA based **Online Test Series** (Total 18 Test: 3 General aptitude +10 Topical Test + 5 Holistic Test).
- 11.24\*7 whatsapp support.
- 12. One on one guidance and mentorship.

### **Foundation Batch**

- 1. Four